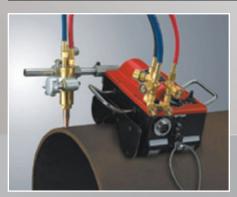

## **KP-600 CHAIN FLAME CUTTING MACHINE**

# A KP-600 CHAIN FLAME CUTTING MACHINE is:

### An economic and practical flame cutter.

It has 4 parallel roller wheels.

It uses a chain to fix the machine around the pipe.

The machine is designed and can operate all pipe diameters above 108mm.

The machine is available in a hand or electrical version.

The machine has a unique structure, is easy to operate, convenient maintenance and repair.

It suites for out and indoor cutting.

You can increase or decrease the chain easily according to the diameter of the pipe.

| Technical Specifications |                                                                |
|--------------------------|----------------------------------------------------------------|
| Total Weight             | 10.5Kg                                                         |
| Machine Dimensions       | 325mm x 325mm x 425mm                                          |
| Accurate                 | 1mm                                                            |
| Diameter of Pipe         | 108mm-600mm (a standard chain that comes with the machine      |
| Cutting Thickness        | 3mm-50mm (with standard torch) above 50mm available on request |