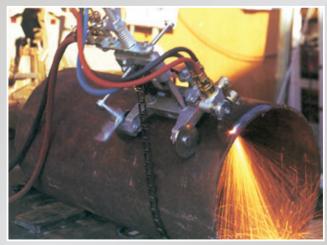

## **KP-600 CHAIN FLAME CUTTING MACHINE**

# A KP-600 CHAIN FLAME CUTTING MACHINE is:

### An economic and practical flame cutter.

It has 4 parallel roller wheels.

It uses a chain to fix the machine around the pipe.

The machine is designed and can operate all pipe diameters above 108mm.

The machine is available in a hand or electrical version.

The machine has a unique structure, is easy to operate, convenient maintenance and repair.

It suites for out and indoor cutting.

You can increase or decrease the chain easily according to the diameter of the pipe.

| Technical Specifications |                                                                |
|--------------------------|----------------------------------------------------------------|
| Total Weight             | 10.5Kg                                                         |
| Machine Dimensions       | 325mm x 325mm x 425mm                                          |
| Accurate                 | 1mm                                                            |
| Diameter of Pipe         | 108mm-600mm (a standard chain that comes with the machine      |
| Cutting Thickness        | 3mm-50mm (with standard torch) above 50mm available on request |