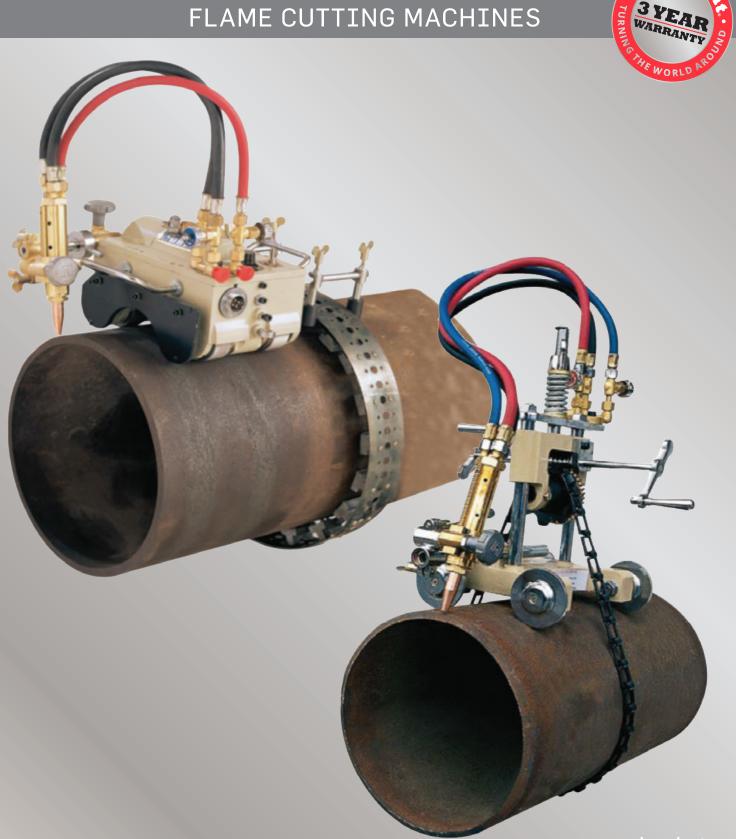

# KP1-MAGNETIC FLAME CUTTING MACHINE

# A KP1-MAGNETIC FLAME CUTTING MACHINE is:

An easy machine to set-up and operate, it can operate pipe diameters of 100mm and above. This machine is an advance pipe gas cutter. It has impacted structure, is light weight and can cut continuously.

| Technical Specifications |                                                                |
|--------------------------|----------------------------------------------------------------|
| Total Weight             | 14.5Kg                                                         |
| Machine Dimensions       | 305mm x 310mm x 180mm                                          |
| Accurate                 | 0.5mmp / 1m circumference                                      |
| Diameter of Pipe         | 108mm+                                                         |
| Cutting Thickness        | 3mm-50mm (with standard torch) above 50mm available on request |
| Power                    | 110V-220V - 50/60Hz                                            |
| Cutting Speed            | 50 - 750mm/min                                                 |
| Motor Type               | Servo Motor                                                    |

## **KP-600 CHAIN FLAME CUTTING MACHINE**

# A KP-600 CHAIN FLAME CUTTING MACHINE is:

### An economic and practical flame cutter.

It has 4 parallel roller wheels.

It uses a chain to fix the machine around the pipe.

The machine is designed and can operate all pipe diameters above 108mm.

The machine is available in a hand or electrical version.

The machine has a unique structure, is easy to operate, convenient maintenance and repair.

It suites for out and indoor cutting.

You can increase or decrease the chain easily according to the diameter of the pipe.

| Technical Specifications |                                                                |
|--------------------------|----------------------------------------------------------------|
| Total Weight             | 10.5Kg                                                         |
| Machine Dimensions       | 325mm x 325mm x 425mm                                          |
| Accurate                 | 1mm                                                            |
| Diameter of Pipe         | 108mm-600mm (a standard chain that comes with the machine      |
| Cutting Thickness        | 3mm-50mm (with standard torch) above 50mm available on request |