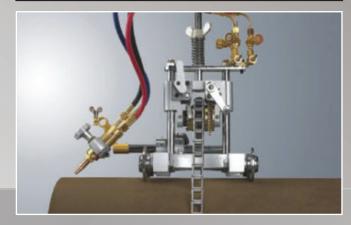

## **KP-600 CHAIN FLAME CUTTING MACHINE**

# A KP-600 CHAIN FLAME CUTTING MACHINE is:

### An economic and practical flame cutter.

It has 4 parallel roller wheels.

It uses a chain to fix the machine around the pipe.

The machine is designed and can operate all pipe diameters above 108mm.

The machine is available in a hand or electrical version.

The machine has a unique structure, is easy to operate, convenient maintenance and repair.

It suites for out and indoor cutting.

You can increase or decrease the chain easily according to the diameter of the pipe.

| Technical Specifications |                                                                |
|--------------------------|----------------------------------------------------------------|
| Total Weight             | 10.5Kg                                                         |
| Machine Dimensions       | 325mm x 325mm x 425mm                                          |
| Accurate                 | 1mm                                                            |
| Diameter of Pipe         | 108mm-600mm (a standard chain that comes with the machine      |
| Cutting Thickness        | 3mm-50mm (with standard torch) above 50mm available on request |