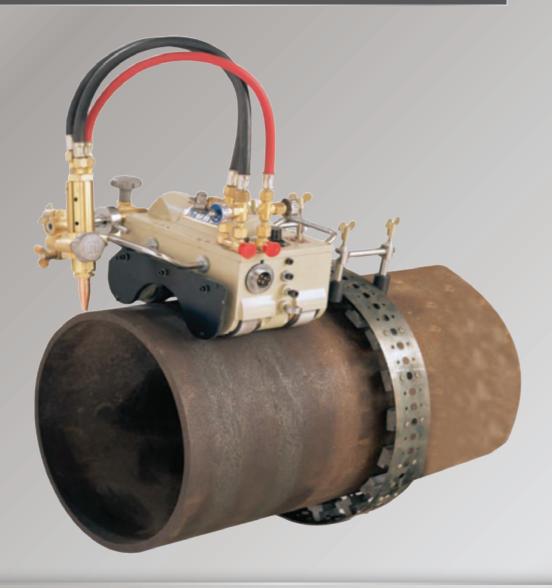

# KP1-MAGNETIC FLAME CUTTING MACHINE

# A KP1-MAGNETIC FLAME CUTTING MACHINE is:

An easy machine to set-up and operate, it can operate pipe diameters of 100mm and above. This machine is an advance pipe gas cutter. It has impacted structure, is light weight and can cut continuously.

| Technical Specifications |                                                                |
|--------------------------|----------------------------------------------------------------|
| Total Weight             | 14.5Kg                                                         |
| Machine Dimensions       | 305mm x 310mm x 180mm                                          |
| Accurate                 | 0.5mmp / 1m circumference                                      |
| Diameter of Pipe         | 108mm+                                                         |
| Cutting Thickness        | 3mm-50mm (with standard torch) above 50mm available on request |
| Power                    | 110V-220V - 50/60Hz                                            |
| Cutting Speed            | 50 - 750mm/min                                                 |
| Motor Type               | Servo Motor                                                    |