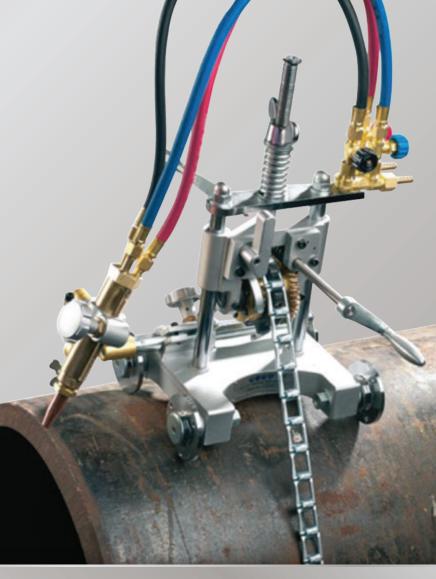

## **KP-600 CHAIN FLAME CUTTING MACHINE**

# A KP-600 CHAIN FLAME CUTTING MACHINE is:

### An economic and practical flame cutter.

It has 4 parallel roller wheels.

It uses a chain to fix the machine around the pipe.

The machine is designed and can operate all pipe diameters above 108mm.

The machine is available in a hand or electrical version.

The machine has a unique structure, is easy to operate, convenient maintenance and repair.

It suites for out and indoor cutting.

You can increase or decrease the chain easily according to the diameter of the pipe.

| Technical Specifications |                                                                |
|--------------------------|----------------------------------------------------------------|
| Total Weight             | 10.5Kg                                                         |
| Machine Dimensions       | 325mm x 325mm x 425mm                                          |
| Accurate                 | 1mm                                                            |
| Diameter of Pipe         | 108mm-600mm (a standard chain that comes with the machine      |
| Cutting Thickness        | 3mm-50mm (with standard torch) above 50mm available on request |