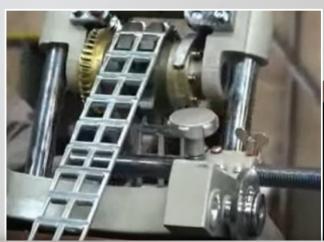

# KP1-MAGNETIC FLAME CUTTING MACHINE

# A KP1-MAGNETIC FLAME CUTTING MACHINE is:

An easy machine to set-up and operate, it can operate pipe diameters of 100mm and above. This machine is an advance pipe gas cutter. It has impacted structure, is light weight and can cut continuously.

| Technical Specifications |                                                                |
|--------------------------|----------------------------------------------------------------|
| Total Weight             | 14.5Kg                                                         |
| Machine Dimensions       | 305mm x 310mm x 180mm                                          |
| Accurate                 | 0.5mmp / 1m circumference                                      |
| Diameter of Pipe         | 108mm+                                                         |
| Cutting Thickness        | 3mm-50mm (with standard torch) above 50mm available on request |
| Power                    | 110V-220V - 50/60Hz                                            |
| Cutting Speed            | 50 - 750mm/min                                                 |
| Motor Type               | Servo Motor                                                    |